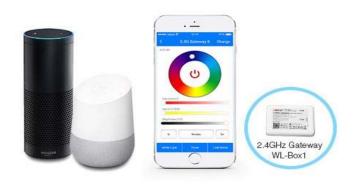

#### Compatible with Hand-held LED controllers and Touch Panel Wall plates

WL-BOX1 Gateway RF to WiFi

Compatible with Mi-Light RF 2.4GHz FUT series RF LED controllers Input: DC5V/500mA (Micro USB) Communication Mode: WiFi-IEEE 802.11b/g/n Transmitting power: 6dBm

Supports 3<sup>rd</sup> party Apps

# Voice control from 3<sup>rd</sup> party voice control and smartphone Apps

We offer an extensive range of LED driver power supplies compatible with the FUT series.

For a wide range of LED strip products please visit our web site at www.plusopto.co.uk/flexistrip.html