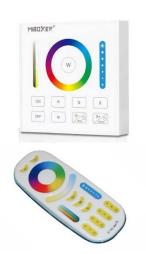

#### Compatible with Hand-held LED controllers and Touch Panel Wall plates

WL-BOX1 Gateway RF to WiFi

Compatible with Mi-Light RF 2.4GHz FUT series RF LED controllers Input: DC5V/500mA (Micro USB) Communication Mode: WiFi-IEEE 802.11b/g/n Transmitting power: 6dBm