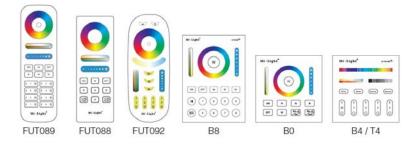

T +44 (0) 1942 671122 E sales@plusopto.co.uk
W www.plusopto.co.uk
B13 Derwent Court William Way Moss Industrial Estate Leigh Lancashire WN7 3PT

FUT Series RF LED Controller Selector Guide

The Mi-Light, Mi-Boxer series RF LED controllers comprises of 5 types, compatible with hand-held remotes and wall mount Touch Panel controllers. Utilising advanced RF 2.4GHz wireless with high output signal to achieve long transmission distances and reduce interference by obstacles.

#### Compatible with Hand-held LED controllers and Touch Panel Wall plates

WL-BOX1 Gateway RF to WiFi

Compatible with Mi-Light RF 2.4GHz FUT series RF LED controllers Input: DC5V/500mA (Micro USB) Communication Mode: WiFi-IEEE 802.11b/g/n Transmitting power: 6dBm