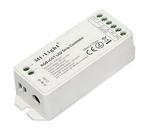

# FUT-036 LED Wireless Receiver/Driver Dimming

Wireless RF 2.4GHz Receiver Driver Low Voltage 12-24VDC Single channel Dimming 1-Channel 12A/channel Signal auto-transmitting Auto sync between controllers Transmission distance up to 30 metres Compatible with hand-held remotes and wall touch panel controllers

### FUT-035 LED Wireless Receiver/Driver CT Control

Wireless RF 2.4GHz Receiver Driver Low Voltage 12-24VDC CT (Colour Temperature) 2-Channel 6A/channel Signal auto-transmitting Auto sync between controllers Transmission distance up to 30 metres Compatible with hand-held remotes and wall touch panel controllers

# FUT-043 LED Wireless Receiver/Driver RGB

Wireless RF 2.4GHz Receiver Driver Low Voltage 12-24VDC RGB 3-Channel 6A/channel Signal auto-transmitting Auto sync between controllers Transmission distance up to 30 metres Compatible with hand-held remotes and wall touch panel controllers

### FUT-044 LED Wireless Receiver/Driver RGBW

Wireless RF 2.4GHz Receiver Driver Low Voltage 12-24VDC RGBW 4-Channel 6A/channel Signal auto-transmitting Auto sync between controllers Transmission distance up to 30 metres Compatible with hand-held remotes and wall touch panel controllers

### FUT-045 LED Wireless Receiver/Driver RGB+CT

Wireless RF 2.4GHz Receiver Driver Low Voltage 12-24VDC RGB+CT 5-Channel 6A/channel Signal auto-transmitting Auto sync between controllers Transmission distance up to 30 metres Compatible with hand-held remotes and wall touch panel controllers